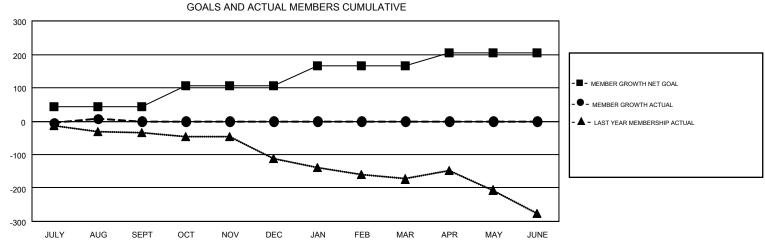

## GMT MONTHLY MEMBERSHIP PROGRESS REPORT

Multiple District 8

Results as of: 8/31/2018

**LOCATION: LOUISIANA** 

**GREGORY GILLIAM** 

| GMT: GREGO    | RY GILLIAM    |             |               | _                     |                           |                         | GMT CA 1                                     |  |  |
|---------------|---------------|-------------|---------------|-----------------------|---------------------------|-------------------------|----------------------------------------------|--|--|
| Clubs         |               |             |               | Members               |                           |                         |                                              |  |  |
|               | RESULTS FOR   | R 2018-2019 |               | RESULTS FOR 2018-2019 |                           |                         |                                              |  |  |
| QUARTER       | NEW CLUB GOAL | NEW CLUBS   | DROPPED CLUBS | QUARTER               | MEMBER GROWTH NET<br>GOAL | MEMBER GROWTH<br>ACTUAL | DROPPED MEMBERS ACTUAL (including transfers) |  |  |
| JULY/AUG/SEPT | 2             | 0           | 0             | JULY/AUG/SEPT         | 42                        | 102                     | 76                                           |  |  |
| OCT/NOV/DEC   | 4             | 0           | 0             | OCT/NOV/DEC           | 64                        | 0                       | 0                                            |  |  |
| JAN/FEB/MAR   | 3             | 0           | 0             | JAN/FEB/MAR           | 60                        | 0                       | 0                                            |  |  |
| APR/MAY/JUNE  | 3             | 0           | 0             | APR/MAY/JUNE          | 39                        | 0                       | 0                                            |  |  |