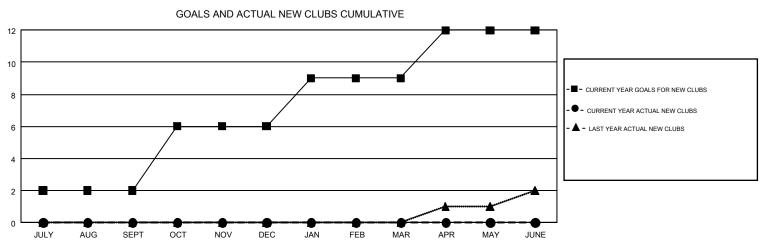

## GMT MONTHLY MEMBERSHIP PROGRESS REPORT

Multiple District 8

Results as of: 8/31/2018

**LOCATION: LOUISIANA** 

**GREGORY GILLIAM** 

| GMT: GREGO    | RY GILLIAM    |             |               | _                     |                           |                         | GMT CA 1                                     |  |  |
|---------------|---------------|-------------|---------------|-----------------------|---------------------------|-------------------------|----------------------------------------------|--|--|
| Clubs         |               |             |               | Members               |                           |                         |                                              |  |  |
|               | RESULTS FOR   | R 2018-2019 |               | RESULTS FOR 2018-2019 |                           |                         |                                              |  |  |
| QUARTER       | NEW CLUB GOAL | NEW CLUBS   | DROPPED CLUBS | QUARTER               | MEMBER GROWTH NET<br>GOAL | MEMBER GROWTH<br>ACTUAL | DROPPED MEMBERS ACTUAL (including transfers) |  |  |
| JULY/AUG/SEPT | 2             | 0           | 0             | JULY/AUG/SEPT         | 42                        | 102                     | 76                                           |  |  |
| OCT/NOV/DEC   | 4             | 0           | 0             | OCT/NOV/DEC           | 64                        | 0                       | 0                                            |  |  |
| JAN/FEB/MAR   | 3             | 0           | 0             | JAN/FEB/MAR           | 60                        | 0                       | 0                                            |  |  |
| APR/MAY/JUNE  | 3             | 0           | 0             | APR/MAY/JUNE          | 39                        | 0                       | 0                                            |  |  |